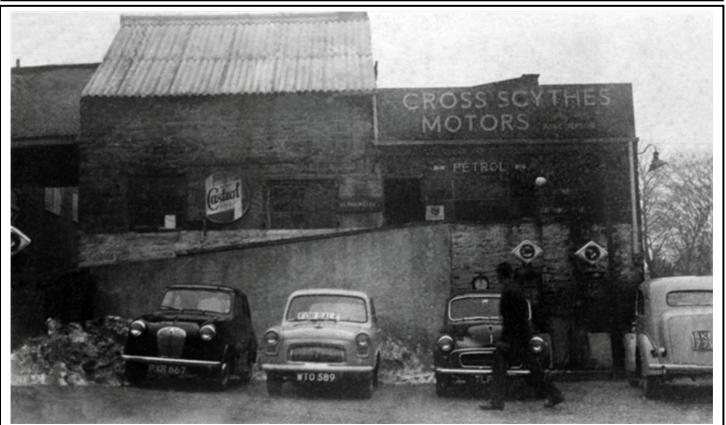

## No. 341

**CROSS SCYTHES MOTORS Proprietor Alec Jepson** 

The 1950's photo at the top shows the garage operated by Alec Jepson on the site now occupied by the small development adjacent to the Cross Scythes. The lower pictures are later, does anyone have memories of Cross Scythes Motors – do write in and let us know. The lower left photo shows Colin Pinder and on the right shows: Back row L to R:- Jack Buxton Sales manager, Colin Pinder sales , Marjorie ? Front row L to R:- Ruth Ibbotson, Paddy Reid, Mrs Bell